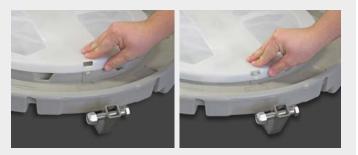

## **INSTALLS EASILY**

To install, align and gently press down until screen snaps in place. For cleaning or replacing, remove the gasket. Lift the screen at each tab location until it clears the gasket tabs and then pull away from cover.