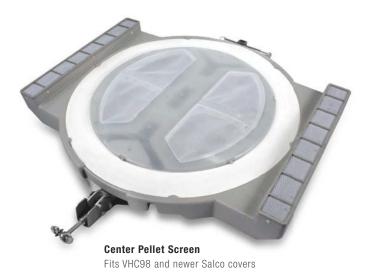

## Vented Hatch Cover Pellet Screens

Retrofit your existing Salco hatch covers with our redesigned pellet screen. Removing or replacing dirty screens has never been easier with this patented snap-on tab design.

**HOPPER CAR** 

Pellet Screen Part Number: V2K7IS

## **PRODUCT DETAILS**

- Durable (Polypropylene), one-piece design
- Allows for quick, easy removal for cleaning or replacing. No more snap-in hooks or rivets to deal with
- · Easily installs over six hatch cover gasket tabs
- Hatch cover gasket provides further securement
- Patented design